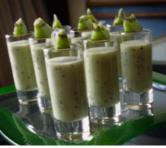

Nine low fat bran muffins and nine banana muesli shooters

(Villeroy & Boch Hot glass Ref. 16-6699-0791 blue plate 32 cm)

Kiwi smoothies in shooter glasses and cucumber dill

macchiatos

(Villeroy & Boch Hot glass Ref. 16-6699-0791 green plate 32 cm)

Vegetable crudities (Comatec coupelle

herbs on rice crackers (Villeroy & Boch Hot glass Ref.16-6699-0791 green plate 32 cm)

Individual carrot juice (Design water glass)