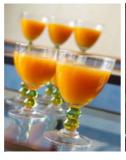

Vegetable crudities (Comatec coupelle

herbs on rice crackers (Villeroy & Boch Hot glass Ref.16-6699-0791 green plate 32 cm)

Individual carrot juice (Design water glass)