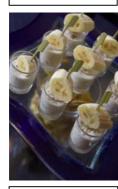

Nine low fat bran muffins and nine banana muesli shooters

(Villeroy & Boch Hot glass Ref. 16-6699-0791 blue plate 32 cm)

Kiwi smoothies in shooter glasses and cucumber dill

macchiatos

(Villeroy & Boch Hot glass Ref. 16-6699-0791 green plate 32 cm)