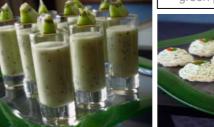

Nine low fat bran muffins and nine banana muesli shooters

(Villeroy & Boch Hot glass Ref. 16-6699-0791 blue plate 32 cm)

Kiwi smoothies in shooter glasses and cucumber dill

macchiatos

(Villeroy & Boch Hot glass Ref. 16-6699-0791 green plate 32 cm)

Vegetable crudities (Comatec coupelle

herbs on rice crackers (Villeroy & Boch Hot glass Ref.16-6699-0791 green plate 32 cm)

Individual carrot juice (Design water glass)