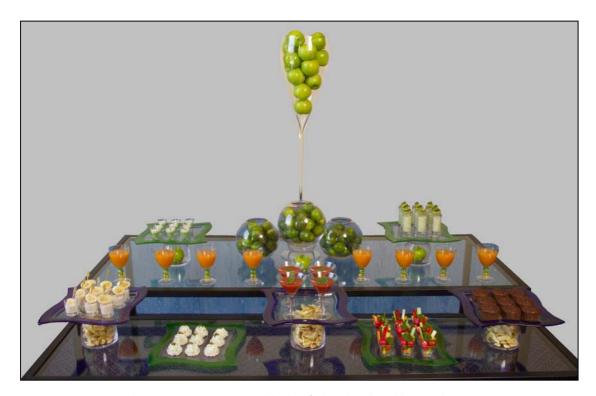

## **Energy Break**

Boost your energy with the following healthy options: Cucumber dill macchiatos, vegetable crudités, low fat bran muffins, carrot juice, iced tomato bisque, strawberry smoothies, kiwi smoothies, banana muesli shooters and cottage cheese with herbs on rice crackers.

Nine low fat bran muffins and nine banana muesli shooters

(Villeroy & Boch Hot glass Ref. 16-6699-0791 blue plate 32 cm)

Kiwi smoothies in shooter glasses and cucumber dill

macchiatos

(Villeroy & Boch Hot glass Ref. 16-6699-0791 green plate 32 cm)

Vegetable crudities (Comatec coupelle

herbs on rice crackers (Villeroy & Boch Hot glass Ref.16-6699-0791 green plate 32 cm)

Individual carrot juice (Design water glass)