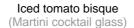

## **Energy Break**

Boost your energy with the following healthy options: Cucumber dill macchiatos, vegetable crudités, low fat bran muffins, carrot juice, iced tomato bisque, strawberry smoothies, kiwi smoothies, banana muesli shooters and cottage cheese with herbs on rice crackers.